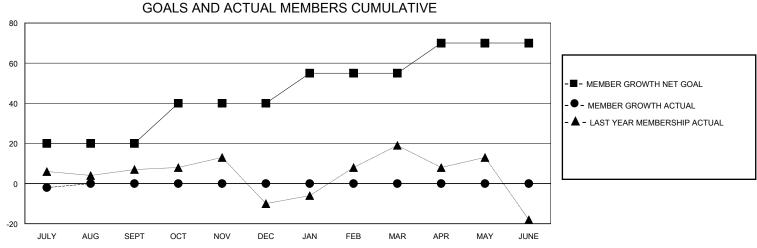

## District 1 BK

Results as of: 7/31/2024

| GMT:          | LOCATION ILLINOIS |             |               |                       |                       |                         |                                                    |  |  |
|---------------|-------------------|-------------|---------------|-----------------------|-----------------------|-------------------------|----------------------------------------------------|--|--|
| Clubs         |                   |             |               | Members               |                       |                         |                                                    |  |  |
|               | RESULTS FOR       | R 2024-2025 |               | RESULTS FOR 2024-2025 |                       |                         |                                                    |  |  |
| QUARTER       | NEW CLUB GOAL     | NEW CLUBS   | DROPPED CLUBS | QUARTER MEMB          | ER GROWTH NET<br>GOAL | MEMBER GROWTH<br>ACTUAL | DROPPED<br>MEMBERS ACTUAL<br>(including transfers) |  |  |
| JULY/AUG/SEPT | 0                 | 0           | 0             | JULY/AUG/SEPT         | 20                    | 6                       | 7                                                  |  |  |
| OCT/NOV/DEC   | 0                 | 0           | 0             | OCT/NOV/DEC           | 20                    | 0                       | 0                                                  |  |  |
| JAN/FEB/MAR   | 1                 | 0           | 0             | JAN/FEB/MAR           | 15                    | 0                       | 0                                                  |  |  |
| APR/MAY/JUNE  | 0                 | 0           | 0             | APR/MAY/JUNE          | 15                    | 0                       | 0                                                  |  |  |